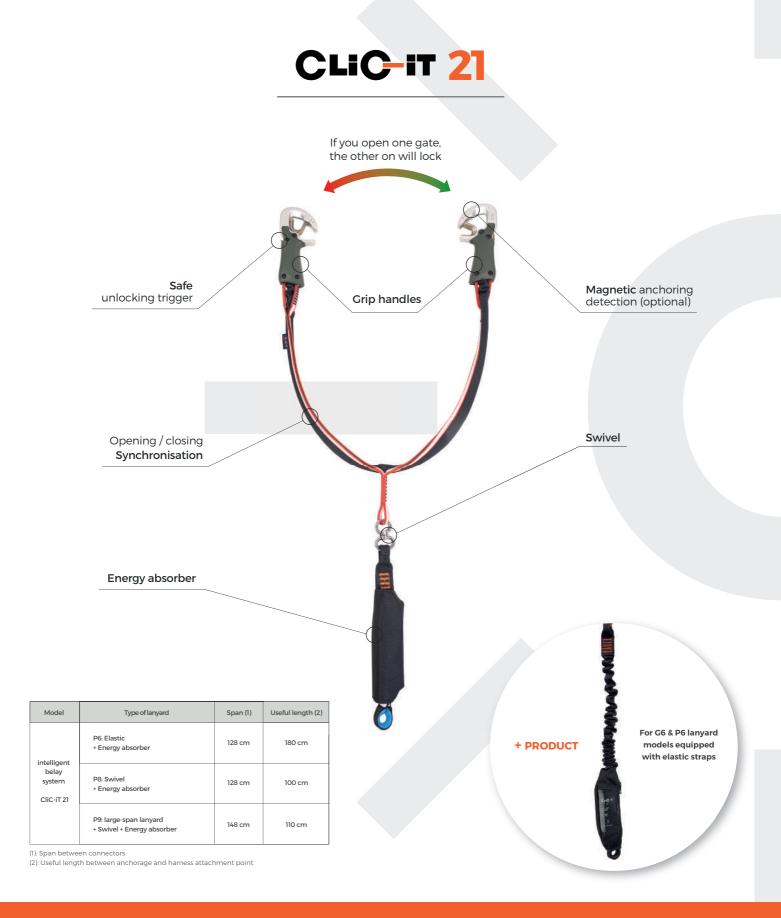

- CONNECTOR - CLIC-IT 21

**ANCHOR ONTO:** 

Cable/rope

Anchor points

- CONNECTOR - CLIC-IT 60

**ANCHOR ONTO:** 

Scaffolding

Pylon/Metal Profiles

Ladder/mast

Anchor points

Cable/strap/rope

THE HEIGHT OF SAFETY