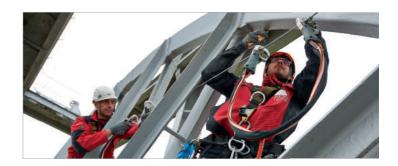

#### **REACH NEW HEIGHTS**

- CliC-iT was invented in France to solve a dangerous situation observed at height, during work Stress, fatigue, and lack of attention become high-risk factors, where the user may become detached, with all the risks that result. No other equipment offers constant protection throughout movement, whether vertical or horizontal.
- CliC-iT is the first-choice defense against this safety flaw, providing a system where opening one connector causes the other to lock.
- CliC-iT is a revolutionary solution, so that one initial product has given rise to a complete line of product made to serve different needs in the fields of leisure, construction, and industry.

#### **SERENITY**

- CliC-iT provides constant protection and eliminates the risks of accidental unhooking.
- **CliC-iT** immediately fits most existing lifelines and anchorings for vertical or horizontal movement. This equipment is extremely simple to use.
- CliC-iT leaves the user totally free to decide how to move.