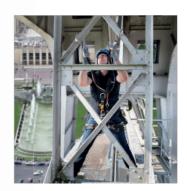

## **CONTINUOUS BELAY SYSTEMS**

It took thousands of hours of work and dozens of prototypes to offer this extremely user-friendly solution that provides maximum safety

**CliC-iT** ® has been tested under the most challenging conditions of use (sand, salt spray, twisted lanyards, etc.).

- CONNECTOR - CLIC-IT 21

**ANCHOR ONTO:** 

Cable/rope

Anchor points

- CONNECTOR - CLIC-IT 60

**ANCHOR ONTO:** 

Scaffolding

Pylon/Metal Profiles

Ladder/mast

Anchor points

Cable/strap/rope

THE HEIGHT OF SAFETY