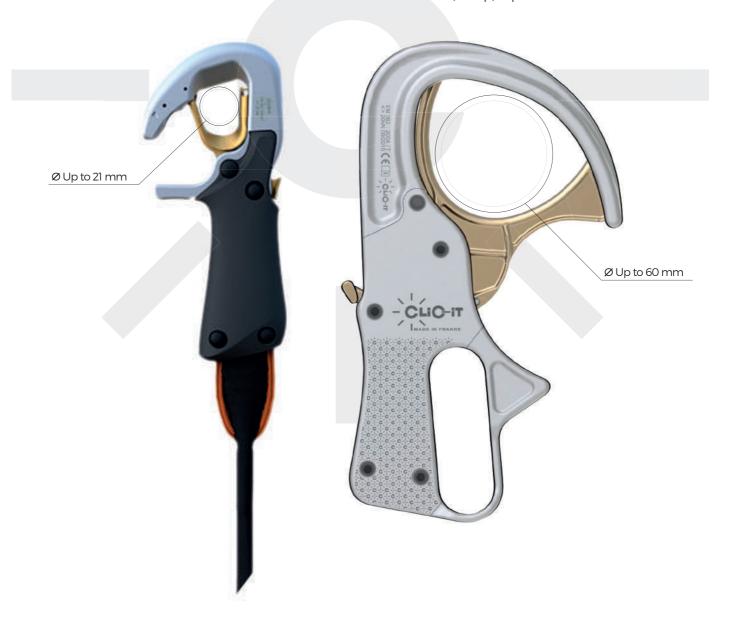

- CONNECTOR - CLIC-IT 21

**ANCHOR ONTO:** 

Cable/rope

Anchor points

- CONNECTOR - CLIC-IT 60

**ANCHOR ONTO:** 

Scaffolding

Pylon/Metal Profiles

Ladder/mast

Anchor points

Cable/strap/rope

THE HEIGHT OF SAFETY