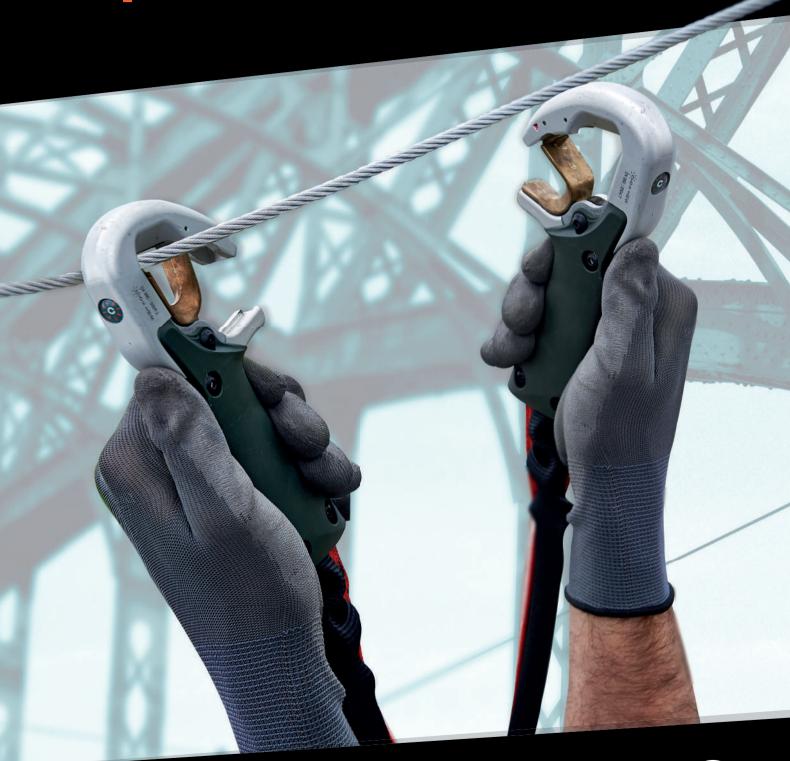

- CONNECTOR - CLIC-IT 21

**ANCHOR ONTO:** 

Cable/rope

Anchor points

- CONNECTOR - CLIC-IT 60

**ANCHOR ONTO:** 

Scaffolding

Pylon/Metal Profiles

Ladder/mast

Anchor points

Cable/strap/rope

THE HEIGHT OF SAFETY