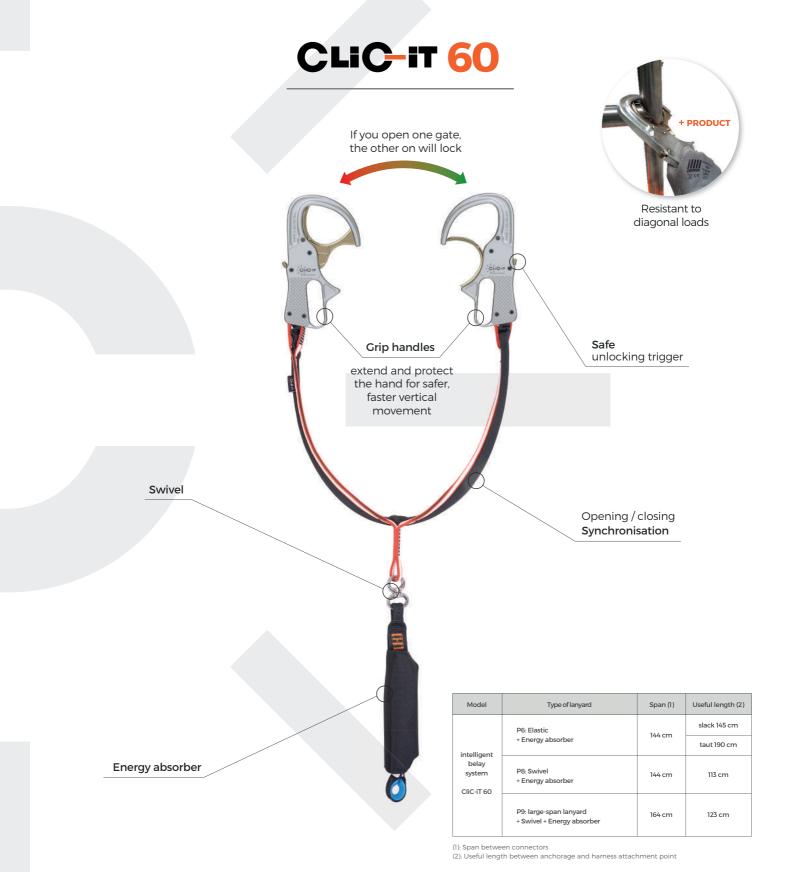

- CONNECTOR - CLIC-IT 21

**ANCHOR ONTO:** 

Cable/rope

Anchor points

- CONNECTOR - CLIC-IT 60

**ANCHOR ONTO:** 

Scaffolding

Pylon/Metal Profiles

Ladder/mast

Anchor points

Cable/strap/rope

THE HEIGHT OF SAFETY